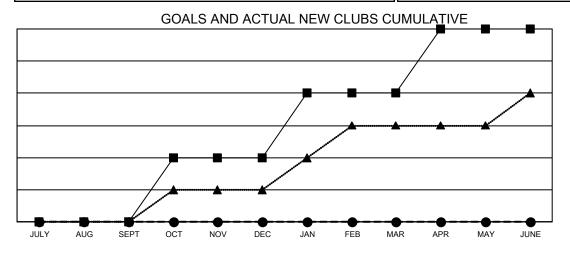

## **LOCATION: CONNECTICUT**

Results as of: 11/30/2020

| Clubs         |               |             |               | Members               |                        |                         |                                                    |  |
|---------------|---------------|-------------|---------------|-----------------------|------------------------|-------------------------|----------------------------------------------------|--|
|               | RESULTS FOR   | R 2020-2021 |               | RESULTS FOR 2020-2021 |                        |                         |                                                    |  |
| QUARTER       | NEW CLUB GOAL | NEW CLUBS   | DROPPED CLUBS | QUARTER MEME          | BER GROWTH NET<br>GOAL | MEMBER GROWTH<br>ACTUAL | DROPPED<br>MEMBERS ACTUAL<br>(including transfers) |  |
| JULY/AUG/SEPT | 0             | 0           | 0             | JULY/AUG/SEPT         | 18                     | 66                      | 120                                                |  |
| OCT/NOV/DEC   | 2             | 0           | 0             | OCT/NOV/DEC           | 61                     | 56                      | 53                                                 |  |
| JAN/FEB/MAR   | 2             | 0           | 0             | JAN/FEB/MAR           | 116                    | 0                       | 0                                                  |  |
| APR/MAY/JUNE  | 2             | 0           | 0             | APR/MAY/JUNE          | 108                    | 0                       | 0                                                  |  |

- CURRENT YEAR GOALS FOR NEW CLUBS
- CURRENT YEAR ACTUAL NEW CLUBS
- ▲ LAST YEAR ACTUAL NEW CLUBS