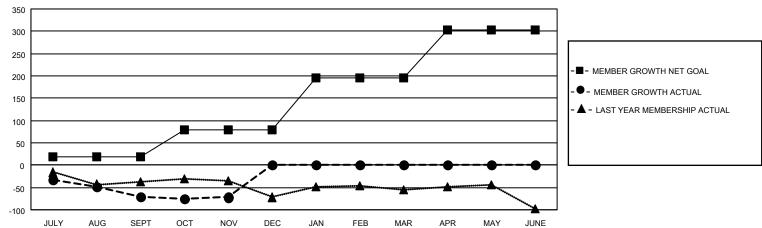

## **LOCATION: CONNECTICUT**

Results as of: 11/30/2020

| Clubs         |               |             |               | Members               |                        |                         |                                                    |  |
|---------------|---------------|-------------|---------------|-----------------------|------------------------|-------------------------|----------------------------------------------------|--|
|               | RESULTS FOR   | R 2020-2021 |               | RESULTS FOR 2020-2021 |                        |                         |                                                    |  |
| QUARTER       | NEW CLUB GOAL | NEW CLUBS   | DROPPED CLUBS | QUARTER MEME          | BER GROWTH NET<br>GOAL | MEMBER GROWTH<br>ACTUAL | DROPPED<br>MEMBERS ACTUAL<br>(including transfers) |  |
| JULY/AUG/SEPT | 0             | 0           | 0             | JULY/AUG/SEPT         | 18                     | 66                      | 120                                                |  |
| OCT/NOV/DEC   | 2             | 0           | 0             | OCT/NOV/DEC           | 61                     | 56                      | 53                                                 |  |
| JAN/FEB/MAR   | 2             | 0           | 0             | JAN/FEB/MAR           | 116                    | 0                       | 0                                                  |  |
| APR/MAY/JUNE  | 2             | 0           | 0             | APR/MAY/JUNE          | 108                    | 0                       | 0                                                  |  |

## GOALS AND ACTUAL MEMBERS CUMULATIVE

| DROPPED CLUBS: 0           |     | 41 CLUBS OF 158 ADDED 1 OR MORE<br>NEW MEMBERS | GENDER DISTRIBUTION  MALE 3,005 (64.03%) |                |     |
|----------------------------|-----|------------------------------------------------|------------------------------------------|----------------|-----|
|                            |     |                                                | MALE                                     | ,              |     |
| DROPPED MEMBERS            |     |                                                | FEMALE                                   | 1,688 (35.97%) |     |
| DECEASED                   | 23  | CLICK HERE FOR CUMULATIVE                      | TOTAL FAMILY UNIT MEMBERS                |                | 860 |
| CLUB CANCELLED 0 OTHER 150 |     | MEMBERSHIP DATA                                |                                          |                |     |
|                            |     | _                                              | FAMILY MEMBERS PAYING HALF DUES          |                | 443 |
| TOTAL                      | 173 |                                                | 000                                      |                |     |